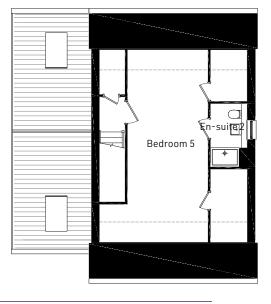

# TELFORD 5 bedroom detached

### Second Floor

| Room       | Metric        | Imperial       |
|------------|---------------|----------------|
| En-Suite 2 | 1545 x 2650mm | 5′1″ x 8′8″    |
| Bedroom 5  | 3390 x 6360mm | 11'1" x 20'10" |