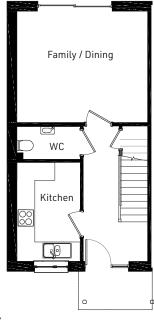

# DREW 2 bedroom mid-terrace

# **Ground Floor**

| Room            | Metric        | Imperial      |
|-----------------|---------------|---------------|
| Family / Dining | 4365 x 3715mm | 14'4" x 12'2" |
| Kitchen         | 2115 x 3305mm | 6′11″x 10′10″ |
| WC              | 1590 x 1095mm | 5′3″ x 3′7″   |
|                 |               |               |