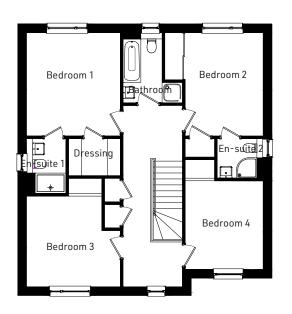

# MACKENZIE 4 bedroom detached with detached garage

### First Floor

| Room              | Metric        | Imperial      |
|-------------------|---------------|---------------|
| Bedroom 1         | 3670 x 4040mm | 12'0" x 13'3" |
| En-Suite 1        | 1545 x 2145mm | 5′1″ x 7′0″   |
| Bedroom 2         | 3050 x 4040mm | 10'0" x 13'3" |
| En-Suite 2        | 1555 x 1545mm | 5′1″ x 5′1″   |
| Bedroom 3         | 3670 x 3540mm | 12'0" x 11'7" |
| Bedroom 4 / Study | 3050 x 3465mm | 10'0" x 11'4" |
| Bathroom          | 1535 x 2740mm | 5'0" x 8'10"  |