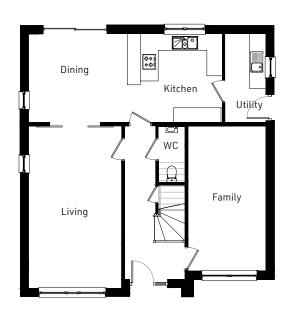

# MACKENZIE 4 bedroom detached with detached garage

### **Ground Floor**

| Room             | Metric        | Imperial       |
|------------------|---------------|----------------|
| Living           | 3625 x 6320mm | 11'11" x 20'9" |
| Kitchen / Dining | 7550 x 3450mm | 24'9" x 11'4"  |
| Utility          | 1595 x 3450mm | 5′3″ x 11′4″   |
| Family           | 3035 x 5650mm | 9′11" x 18′6"  |
| WC               | 1025 x 2185mm | 3'4" x 7'2"    |