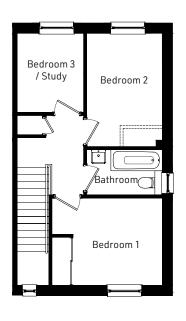

# **First Floor**

| Room      | Metric        | Imperial     |
|-----------|---------------|--------------|
| Bedroom 1 | 2960 x 2900mm | 9'9" x 9'6"  |
| Bedroom 2 | 2505 x 3755mm | 8'3" x 12'4" |
| Bedroom 3 | 2205 x 2620mm | 7′3″ x 8′7″  |
| Bathroom  | 2505 x 1500mm | 8'3" x 4'11" |