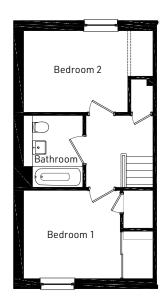

# **First Floor**

| Room      | Metric        | Imperial     |
|-----------|---------------|--------------|
| Bedroom 1 | 3260 x 2975mm | 10'8" x 9'9" |
| Bedroom 2 | 4415 x 2755mm | 14'6" x 9'0" |
| Bathroom  | 2000 x 2425mm | 6′7″ x 7′11″ |