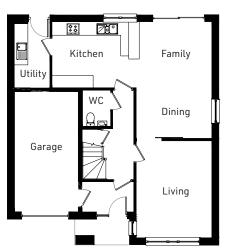

# TELFORD 5 bedroom detached

## **Ground Floor**

| rial      |
|-----------|
| " x 15'3" |
| " x 7'10" |
| x 10′5″   |
| 10'5"     |
| 5'8"      |
|           |