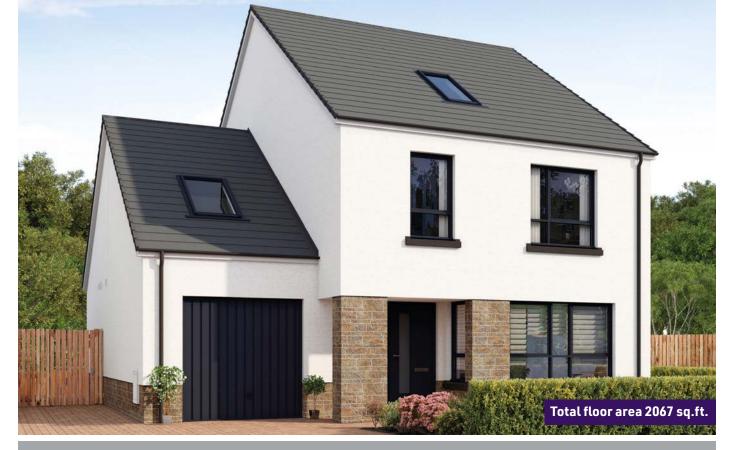

------|----------------|
| Living           | 3625 x 6320mm | 11'11" x 20'9" |
| Kitchen / Dining | 7550 x 3450mm | 24'9" x 11'4"  |
| Utility          | 1595 x 3450mm | 5′3″ x 11′4″   |
| Family           | 3035 x 5650mm | 9′11" x 18′6"  |
| WC               | 1025 x 2185mm | 3'4" x 7'2"    |

### First Floor

| Room              | Metric        | Imperial      |
|-------------------|---------------|---------------|
| Bedroom 1         | 3670 x 4040mm | 12'0" x 13'3" |
| En-Suite 1        | 1545 x 2145mm | 5′1″ x 7′0″   |
| Bedroom 2         | 3050 x 4040mm | 10'0" x 13'3" |
| En-Suite 2        | 1555 x 1545mm | 5′1″ x 5′1″   |
| Bedroom 3         | 3670 x 3540mm | 12'0" x 11'7" |
| Bedroom 4 / Study | 3050 x 3465mm | 10'0" x 11'4" |
| Bathroom          | 1535 x 2740mm | 5'0" x 8'10"  |



# TELFORD 5 bedroom detached







## **Ground Floor**

| rial      |
|-----------|
| " x 15'3" |
| " x 7'10" |
| x 10′5″   |
| 10'5"     |
| 5'8"      |
|           |

## **First Floor**

| Room              | Metric        | Imperial      |
|-------------------|---------------|---------------|
| Bedroom 1         | 3805 x 3795mm | 12'6" x 12'5" |
| En-Suite 1        | 1545 x 2525mm | 5′1″ x 8′3″   |
| Bedroom 2         | 3155 x 3800mm | 10'4" x 12'6" |
| Bedroom 3 / Study | 2960 x 2710mm | 9'9" x 8'11"  |
| Bedroom 4         | 3095 x 4965mm | 10'2" x 16'3" |
| Bathroom          | 2310 x 2610mm | 7′7″ x 8′7″   |

### Second Floor

| Room       | Metric        | Imperial       |
|------------|---------------|----------------|
| En-Suite 2 | 1545 x 2650mm | 5′1″ x 8′8″    |
| Bedroom 5