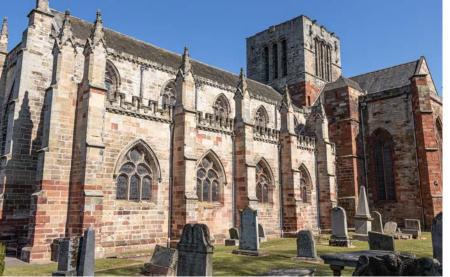

The town is also home to Haddington Athletic Football Club, Haddington Rugby Club and Haddington Golf Club. There is a great riverside walk alongside the gently meandering River Tyne with some memorable features including the historic Nungate Bridge and St Mary's Collegiate Church.