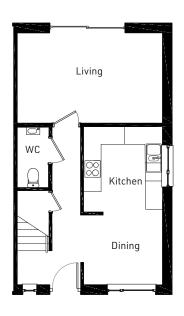

# **Ground Floor**

| Room            | Metric        | Imperial      |
|-----------------|---------------|---------------|
| Family / Dining | 4365 x 3715mm | 14'4" x 12'2" |
| Kitchen         | 2115 x 3305mm | 6′11″x 10′10″ |
| WC              | 1590 x 1095mm | 5′3″ x 3′7″   |
|                 |               |               |