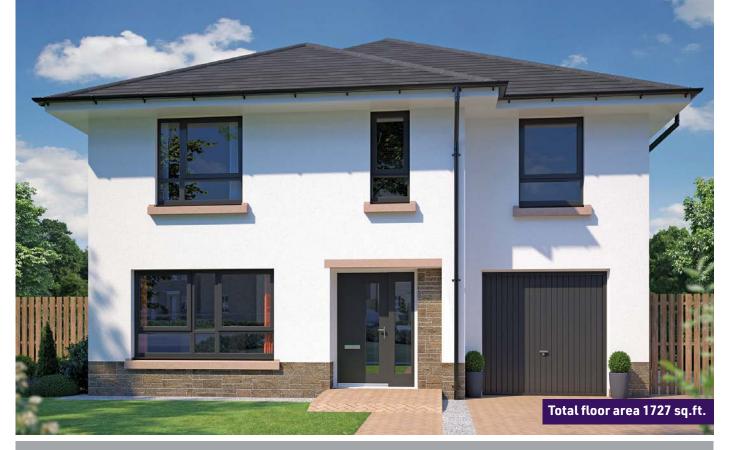

7'6" x 6'9"    |



# **BRUCE** 4 bedroom detached





# **Ground Floor**

| Room             | Metric        | Imperial       |
|------------------|---------------|----------------|
| Living           | 3650 x 5005mm | 11'12" x 16'5" |
| Kitchen / Dining | 7455 x 3337mm | 24'6" x 10'11" |
| Utility          | 1250 x 3058mm | 4'1" x 10'0"   |
| WC               | 1050 x 2004mm | 3'5" x 6'7"    |

# **First Floor**

| Room              | Metric        | Imperial      |
|-------------------|---------------|---------------|
| Bedroom 1         | 3512 x 3920mm | •             |
| En-Suite 1        | 2270 x 1550mm | 7′5″ x 5′1″   |
| Bedroom 2         | 2745 x 4070mm | 9'0" x 13'4"  |
| Bedroom 3         | 2745 x 3595mm | 9'0" x 11'10" |
| Bedroom 4 / Study | 3617 x 2797mm | 11'10" x 9'2" |



# MILLER 4 bedroom detached





### **Ground Floor**

| Room             | Metric        | Imperial       |
|------------------|---------------|----------------|
| Living           | 3518 x 5319mm | 11'11" x 20'9" |
| Kitchen / Dining | 7550 x 3450mm | 24'9" x 11'4"  |
| Utility          | 1595 x 3450mm | 5′3″ x 11′4″   |
| WC               | 1025 x 2185mm | 6'6" x 3'5"    |

### **First Floor**

| Room       | Metric        | Imperial      |
|------------|---------------|---------------|
| Bedroom 1  | 3670 x 4040mm | 12'0" x 13'3" |
| En-Suite 1 | 1545 x 2145mm | 5′1″ x 7′0″   |
| Bedroom 2  | 3050 x 4040mm | 10'0" x 13'3" |
| En-suite 2 | 1555 x 1545mm | 5′1″ x 5′1″   |
| Bedroom 3  | 3670 x 3540mm | 12'0" x 11'7" |
| Bedroom 4  | 3050 x 3465mm | 10'0" x 11'4" |
| Bathroom   | 1535 x