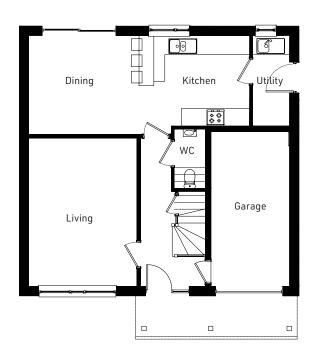

# **BRUCE** 4 bedroom detached

# **Ground Floor**

| Room             | Metric        | Imperial       |
|------------------|---------------|----------------|
| Living           | 3650 x 5005mm | 11'12" x 16'5" |
| Kitchen / Dining | 7455 x 3337mm | 24'6" x 10'11" |
| Utility          | 1250 x 3058mm | 4'1" x 10'0"   |
| WC               | 1050 x 2004mm | 3'5" x 6'7"    |

# **First Floor**

| Room              | Metric        | Imperial      |
|-------------------|---------------|---------------|
| Bedroom 1         | 3512 x 3920mm | •             |
| En-Suite 1        | 2270 x 1550mm | 7′5″ x 5′1″   |
| Bedroom 2         | 2745 x 4070mm | 9'0" x 13'4"  |
| Bedroom 3         | 2745 x 3595mm | 9'0" x 11'10" |
| Bedroom 4 / Study | 3617 x 2797mm | 11'10" x 9'2" |