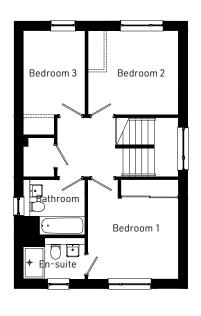

# **BRYCE** 3 bedroom semi-detached

### **First Floor**

| Room      | Metric        | Imperial       |
|-----------|---------------|----------------|
| Bedroom 1 | 3315 x 3000mm | 10'11" x 9'10" |
| En-Suite  | 2295 x 1535mm | 7'6" x 5'0"    |
| Bedroom 2 | 3310 x 3130mm | 10'10" x 10'3" |
| Bedroom 3 | 2300 x 3130mm | 7'7" x 10'3"   |
| Bathroom  | 2295 x 2065mm | 7'6" x 6'9"    |