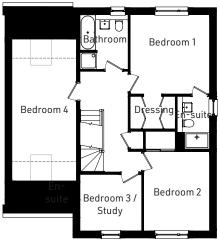

# TELFORD 5 bedroom detached

## **First Floor**

| Room              | Metric        | Imperial      |
|-------------------|---------------|---------------|
| Bedroom 1         | 3805 x 3795mm | 12'6" x 12'5" |
| En-Suite 1        | 1545 x 2525mm | 5′1″ x 8′3″   |
| Bedroom 2         | 3155 x 3800mm | 10'4" x 12'6" |
| Bedroom 3 / Study | 2960 x 2710mm | 9'9" x 8'11"  |
| Bedroom 4         | 3095 x 4965mm | 10'2" x 16'3" |
| Bathroom          | 2310 x 2610mm | 7′7″ x 8′7″   |