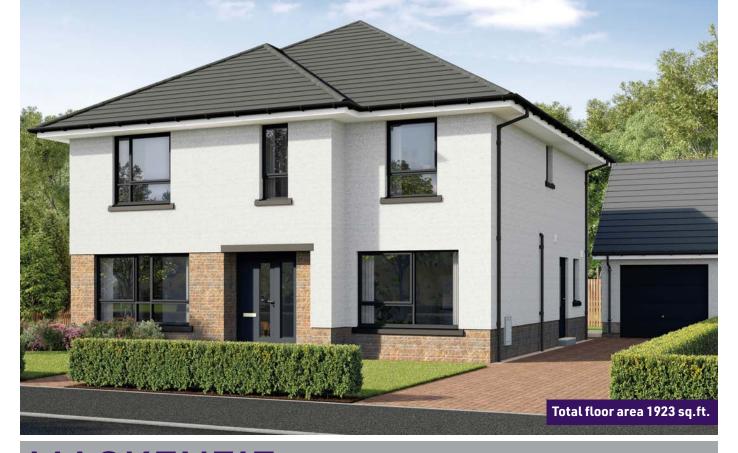

ed





### **Ground Floor**

| Room             | Metric        | Imperial       |
|------------------|---------------|----------------|
| Living           | 3518 x 5319mm | 11'11" x 20'9" |
| Kitchen / Dining | 7550 x 3450mm | 24'9" x 11'4"  |
| Utility          | 1595 x 3450mm | 5′3″ x 11′4″   |
| WC               | 1025 x 2185mm | 6'6" x 3'5"    |

### **First Floor**

| Room       | Metric        | Imperial      |
|------------|---------------|---------------|
| Bedroom 1  | 3670 x 4040mm | 12'0" x 13'3" |
| En-Suite 1 | 1545 x 2145mm | 5′1″ x 7′0″   |
| Bedroom 2  | 3050 x 4040mm | 10'0" x 13'3" |
| En-suite 2 | 1555 x 1545mm | 5′1″ x 5′1″   |
| Bedroom 3  | 3670 x 3540mm | 12'0" x 11'7" |
| Bedroom 4  | 3050 x 3465mm | 10'0" x 11'4" |
| Bathroom   | 1535 x 2740mm | 5'0" x 8'10"  |



# MACKENZIE 4 bedroom detached with detached garage





### **Ground Floor**

| Room             | Metric        | Imperial       |
|------------------|---------------|----------------|
| Living           | 3625 x 6320mm | 11'11" x 20'9" |
| Kitchen / Dining | 7550 x 3450mm | 24'9" x 11'4"  |
| Utility          | 1595 x 3450mm | 5′3″ x 11′4″   |
| Family           | 3035 x 5650mm | 9′11" x 18′6"  |
| WC               | 1025 x 2185mm | 3'4" x 7'2"    |

### First Floor

| Room              | Metric        | Imperial      |
|-------------------|---------------|---------------|
| Bedroom 1         | 3670 x 4040mm | 12'0" x 13'3" |
| En-Suite 1        | 1545 x 2145mm | 5′1″ x 7′0″   |
| Bedroom 2         | 3050 x 4040mm | 10'0" x 13'3" |
| En-Suite 2        | 1555 x 1545mm | 5′1″ x 5′1″   |