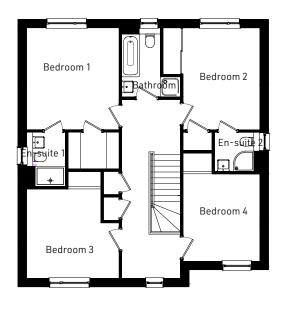

# MACKENZIE 4 bedroom detached with detached garage

### First Floor

| Room              | Metric        | Imperial      |
|-------------------|---------------|---------------|
| Bedroom 1         | 3670 x 4040mm | 12'0" x 13'3" |
| En-Suite 1        | 1545 x 2145mm | 5′1″ x 7′0″   |
| Bedroom 2         | 3050 x 4040mm | 10'0" x 13'3" |
| En-Suite 2        | 1555 x 1545mm | 5′1″ x 5′1″   |
| Bedroom 3         | 3670 x 3540mm | 12'0" x 11'7" |
| Bedroom 4 / Study | 3050 x 3465mm | 10'0" x 11'4" |
| Bathroom          | 1535 x 2740mm | 5'0" x 8'10"  |