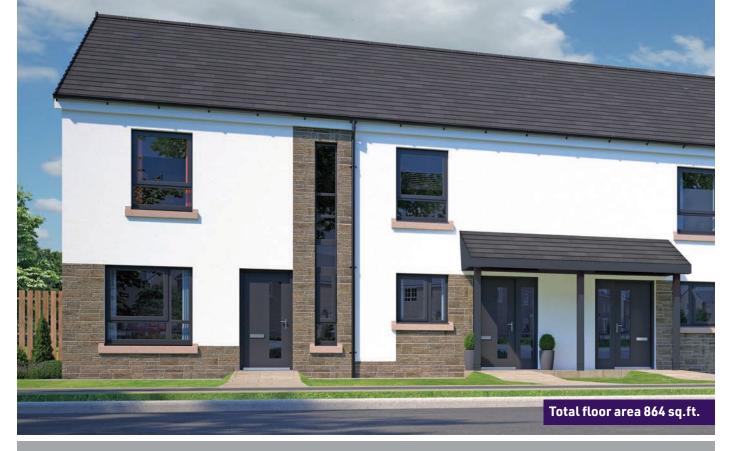

your entry date so that your move-in day will go as smoothly as possible.







# **LETHINGTON GARDENS • HADDINGTON - PHASE 2**



# **LETHINGTON GARDENS • HADDINGTON - PHASE 2A**







# DREW 2 bedroom mid-terrace



# **Ground Floor**

| Room            | Metric        | Imperial      |
|-----------------|---------------|---------------|
| Family / Dining | 4365 x 3715mm | 14'4" x 12'2" |
| Kitchen         | 2115 x 3305mm | 6′11″x 10′10″ |
| WC              | 1590 x 1095mm | 5′3″ x 3′7″   |
|                 |               |               |



# **First Floor**

| Room      | Metric        | Imperial     |
|-----------|---------------|--------------|
| Bedroom 1 | 3260 x 2975mm | 10'8" x 9'9" |
| Bedroom 2 | 4415 x 2755mm | 14'6" x 9'0" |
| Bathroom  | 2000 x 2425mm | 6′7″ x 7′11″ |



# **HUGHES** 3 bedroom end-detached





# **Ground Floor**

| Room    | Metric        | Imperial      |
|---------|---------------|---------------|
| Living  | 4810 x 2985mm | 15'9" x 9'10" |
| Kitchen | 2615 x 2825mm | 8'7" x 9'3"   |
| Dining  | 2610 x 2305mm | 8′7″ x 7′7″   |
| WC      | 1050 x2000mm  | 3′5″ x 6′7″   |

# **First Floor**

| Room      | Metric        | Imperial     |
|-----------|---------------|--------------|
| Bedroom 1 | 2960 x 2900mm | 9'9" x 9'6"  |
| Bedroom 2 | 2505 x 3755mm | 8'3" x 12'4" |
| Bedroom 3 | 2205 x 2620mm | 7′3″ x 8′7″  |
| Bathroom  | 2505 x 1500mm | 8'3" x 4'11" |



# **BRYCE** 3 bedroom semi-detached





### **Ground Floor**

| Room             | Metric        | Imperial      |
|------------------|---------------|---------------|
| Living