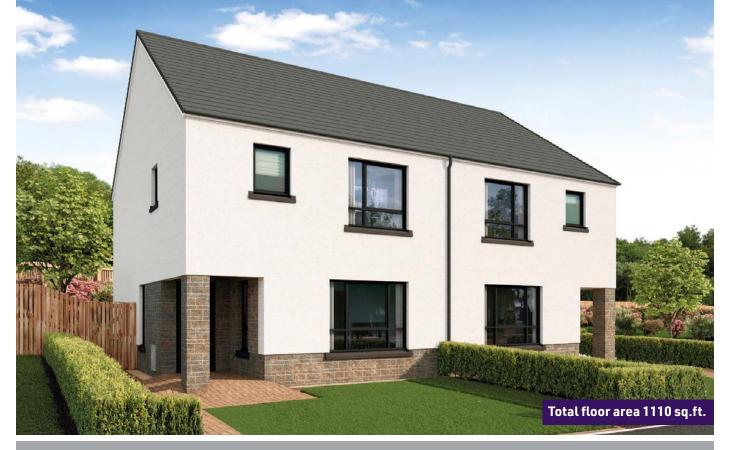

|-----------|---------------|--------------|
| Bedroom 1 | 3260 x 2975mm | 10'8" x 9'9" |
| Bedroom 2 | 4415 x 2755mm | 14'6" x 9'0" |
| Bathroom  | 2000 x 2425mm | 6′7″ x 7′11″ |



# **HUGHES** 3 bedroom end-detached





# **Ground Floor**

| Room    | Metric        | Imperial      |
|---------|---------------|---------------|
| Living  | 4810 x 2985mm | 15'9" x 9'10" |
| Kitchen | 2615 x 2825mm | 8'7" x 9'3"   |
| Dining  | 2610 x 2305mm | 8′7″ x 7′7″   |
| WC      | 1050 x2000mm  | 3′5″ x 6′7″   |

# **First Floor**

| Room      | Metric        | Imperial     |
|-----------|---------------|--------------|
| Bedroom 1 | 2960 x 2900mm | 9'9" x 9'6"  |
| Bedroom 2 | 2505 x 3755mm | 8'3" x 12'4" |
| Bedroom 3 | 2205 x 2620mm | 7′3″ x 8′7″  |
| Bathroom  | 2505 x 1500mm | 8'3" x 4'11" |



# **BRYCE** 3 bedroom semi-detached





### **Ground Floor**

| Room             | Metric        | Imperial      |
|------------------|---------------|---------------|
| Living           | 4190 x 3660mm | 13'9" x 12'0" |
| Kitchen / Dining | 5710 x 3100mm | 18'9" x 10'2" |
| WC               | 1740 x 1050mm | 5'9" x 3'5"   |

### **First Floor**

| Room      | Metric        | Imperial       |
|-----------|---------------|----------------|
| Bedroom 1 | 3315 x 3000mm | 10'11" x 9'10" |
| En-Suite  | 2295 x 1535mm | 7'6" x 5'0"    |
| Bedroom 2 | 3310 x 3130mm | 10'10" x 10'3" |
| Bedroom 3 | 2300 x 3130mm | 7'7" x 10'3"   |
| Bathroom  | 2295 x 2065mm | 7'6" x 6'9"    |



# **BRUCE** 4 bedroom detached





# **Ground Floor**

| Room             | Metric        | Imperial       |
|-----