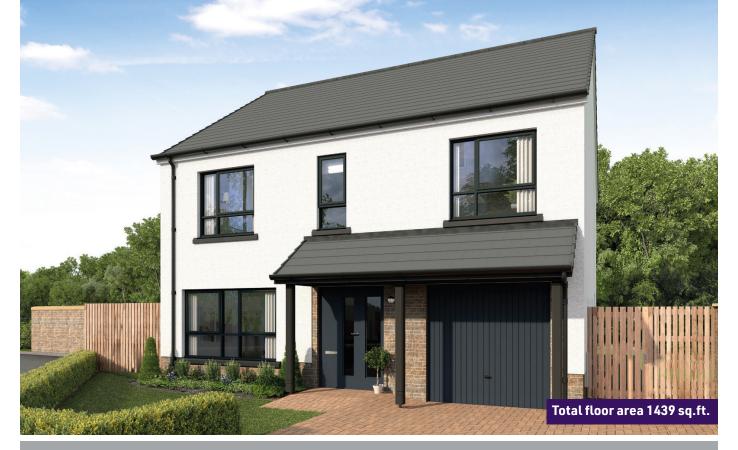

x 3755mm | 8'3" x 12'4" |
| Bedroom 3 | 2205 x 2620mm | 7′3″ x 8′7″  |
| Bathroom  | 2505 x 1500mm | 8'3" x 4'11" |



# **BRYCE** 3 bedroom semi-detached





### **Ground Floor**

| Room             | Metric        | Imperial      |
|------------------|---------------|---------------|
| Living           | 4190 x 3660mm | 13'9" x 12'0" |
| Kitchen / Dining | 5710 x 3100mm | 18'9" x 10'2" |
| WC               | 1740 x 1050mm | 5'9" x 3'5"   |

### **First Floor**

| Room      | Metric        | Imperial       |
|-----------|---------------|----------------|
| Bedroom 1 | 3315 x 3000mm | 10'11" x 9'10" |
| En-Suite  | 2295 x 1535mm | 7'6" x 5'0"    |
| Bedroom 2 | 3310 x 3130mm | 10'10" x 10'3" |
| Bedroom 3 | 2300 x 3130mm | 7'7" x 10'3"   |
| Bathroom  | 2295 x 2065mm | 7'6" x 6'9"    |



# **BRUCE** 4 bedroom detached





# **Ground Floor**

| Room             | Metric        | Imperial       |
|------------------|---------------|----------------|
| Living           | 3650 x 5005mm | 11'12" x 16'5" |
| Kitchen / Dining | 7455 x 3337mm | 24'6" x 10'11" |
| Utility          | 1250 x 3058mm | 4'1" x 10'0"   |
| WC               | 1050 x 2004mm | 3'5" x 6'7"    |

# **First Floor**

| Room              | Metric        | Imperial      |
|-------------------|---------------|---------------|
| Bedroom 1         | 3512 x 3920mm | •             |
| En-Suite 1        | 2270 x 1550mm | 7′5″ x 5′1″   |
| Bedroom 2         | 2745 x 4070mm | 9'0" x 13'4"  |
| Bedroom 3         | 2745 x 3595mm | 9'0" x 11'10" |
| Bedroom 4 / Study | 3617 x 2797mm | 11'10" x 9'2" |



# MILLER 4 bedroo