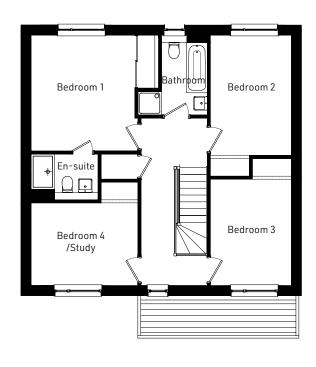

# **BRUCE** 4 bedroom detached

# **First Floor**

| Room              | Metric        | Imperial      |
|-------------------|---------------|---------------|
| Bedroom 1         | 3512 x 3920mm | •             |
| En-Suite 1        | 2270 x 1550mm | 7′5″ x 5′1″   |
| Bedroom 2         | 2745 x 4070mm | 9'0" x 13'4"  |
| Bedroom 3         | 2745 x 3595mm | 9'0" x 11'10" |
| Bedroom 4 / Study | 3617 x 2797mm | 11'10" x 9'2" |