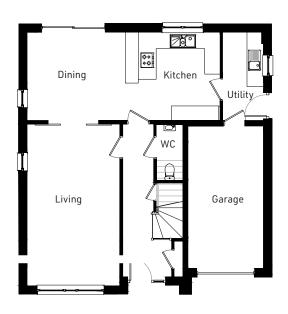

# **BRUCE** 4 bedroom detached

# **Ground Floor**

| Room             | Metric        | Imperial       |
|------------------|---------------|----------------|
| Living           | 3650 x 5005mm | 11'12" x 16'5" |
| Kitchen / Dining | 7455 x 3337mm | 24'6" x 10'11" |
| Utility          | 1250 x 3058mm | 4'1" x 10'0"   |
| WC               | 1050 x 2004mm | 3'5" x 6'7"    |