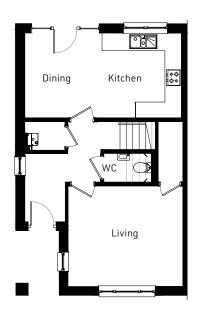

# **BRYCE** 3 bedroom semi-detached

### **Ground Floor**

| Room             | Metric        | Imperial      |
|------------------|---------------|---------------|
| Living           | 4190 x 3660mm | 13'9" x 12'0" |
| Kitchen / Dining | 5710 x 3100mm | 18'9" x 10'2" |
| WC               | 1740 x 1050mm | 5'9" x 3'5"   |